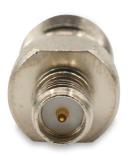

## YDS-RPSMA(F)-RPTNC(F) RPSMA Female to RPTNC Female Connector

Front View

**Back View** 

**Specifications** 

| Connector Model No. | YDS-RPSMA(F)-RPTNC(F) |
|---------------------|-----------------------|
| Connector No.1      | RPSMA Female          |
| Connector No.2      | RPTNC Female          |