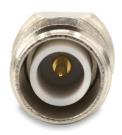

## YDS-RPSMA(F)-RPTNC(F) RPSMA Female to RPTNC Female Connector

Front View

**Back View** 

**Specifications** 

| Connector Model No. | YDS-RPSMA(F)-RPTNC(F) |
|---------------------|-----------------------|
| Connector No.1      | RPSMA Female          |
| Connector No.2      | RPTNC Female          |